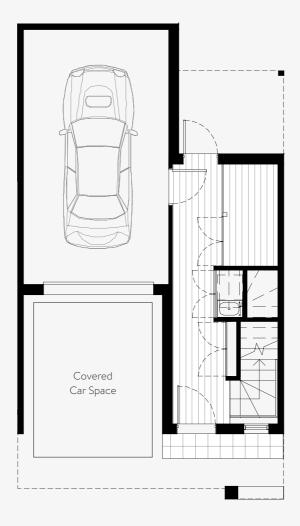

GROUND FLOOR PLAN

FIRST FLOOR PLAN

SECOND FLOOR PLAN

TYPE G2

LOT

68

| Bedrooms  | 3   |
|-----------|-----|
| Bathrooms | 2.5 |
| Garage    | 2   |

| Total Area        | 158.45r |
|-------------------|---------|
| Balcony Area      | 10.50r  |
| Second Floor Area | 45.94r  |
| First Floor Area  | 58.52r  |
| Ground Floor Area | 43.49r  |
|                   |         |