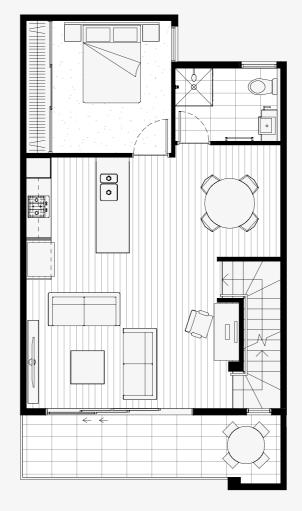

GROUND FLOOR PLAN

FIRST FLOOR PLAN

SECOND FLOOR PLAN

TYPE G2

LOT

68

| Bedrooms  | 3   |
|-----------|-----|
| Bathrooms | 2.5 |
| Garage    | 2   |

| Total Area        | 158.45r |
|-------------------|---------|
| Balcony Area      | 10.50r  |
| Second Floor Area | 45.94r  |
| First Floor Area  | 58.52r  |
| Ground Floor Area | 43.49r  |
|                   |         |