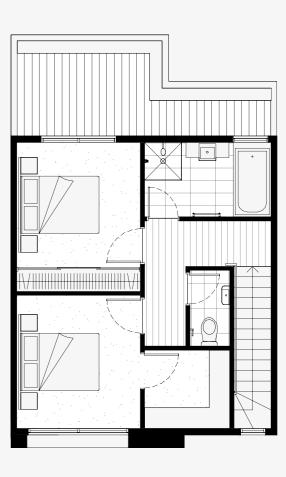

GROUND FLOOR PLAN

FIRST FLOOR PLAN

SECOND FLOOR PLAN

TYPE G2

LOT

68

| Bedrooms  | 3   |
|-----------|-----|
| Bathrooms | 2.5 |
| Garage    | 2   |

| Total Area        | 158.45r |
|-------------------|---------|
| Balcony Area      | 10.50r  |
| Second Floor Area | 45.94r  |
| First Floor Area  | 58.52r  |
| Ground Floor Area | 43.49r  |
|                   |         |