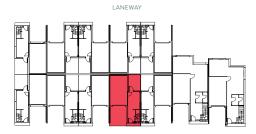

TYPE G2

LOT

68

| Bedrooms  | 3   |
|-----------|-----|
| Bathrooms | 2.5 |
| Garage    | 2   |

| Total Area        | 158.45r |
|-------------------|---------|
| Balcony Area      | 10.50r  |
| Second Floor Area | 45.94r  |
| First Floor Area  | 58.52r  |
| Ground Floor Area | 43.49r  |
|                   |         |

EVERLASTING BOULEVARD