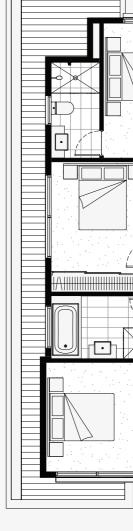

| F2-M                                  | LOT<br>80                                  |
|---------------------------------------|--------------------------------------------|
| Bedrooms<br>Bathrooms                 | 3<br>2.5                                   |
| Garage                                | 1                                          |
| Ground Floor Area<br>First Floor Area | 60.25m <sup>2</sup><br>69.36m <sup>2</sup> |
| Garage Area                           | 24.39m <sup>2</sup>                        |
| Porch Area                            | 3.05m <sup>2</sup>                         |
| Total Area                            | 157.05m <sup>2</sup>                       |
|                                       |                                            |
| Secluded Private Open Space           | 41.31m <sup>2</sup>                        |

 $\bigcirc$ 

NORTH

FIRST FLOOR PLAN

**GROUND FLOOR PLAN** 

1:100