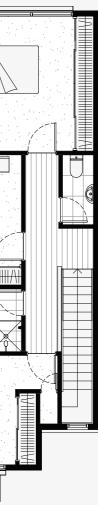

| F2-M                                  | LOT<br>80                                  |
|---------------------------------------|--------------------------------------------|
| Bedrooms<br>Bathrooms                 | 3<br>2.5                                   |
| Garage                                | 1                                          |
| Ground Floor Area<br>First Floor Area | 60.25m <sup>2</sup><br>69.36m <sup>2</sup> |
| Garage Area                           | 24.39m <sup>2</sup>                        |
| Porch Area                            | 3.05m <sup>2</sup>                         |
| Total Area                            | 157.05m <sup>2</sup>                       |
|                                       |                                            |
| Secluded Private Open Space           | 41.31m <sup>2</sup>                        |

 $\bigcirc$ 

NORTH

FIRST FLOOR PLAN

**GROUND FLOOR PLAN** 

1:100