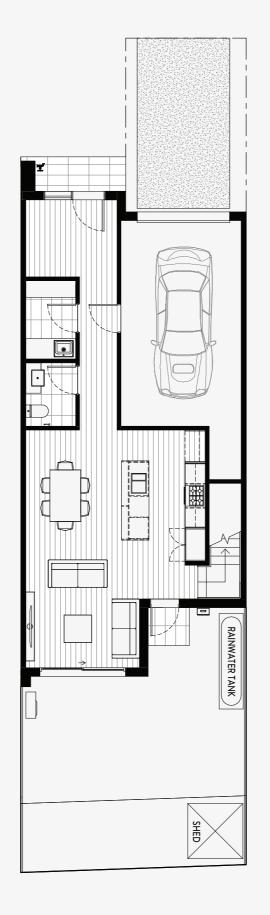

| F2-M                                  | LOT<br>80                                  |
|---------------------------------------|--------------------------------------------|
| Bedrooms<br>Bathrooms                 | 3<br>2.5                                   |
| Garage                                | 1                                          |
| Ground Floor Area<br>First Floor Area | 60.25m <sup>2</sup><br>69.36m <sup>2</sup> |
| Garage Area                           | 24.39m <sup>2</sup>                        |
| Porch Area                            | 3.05m <sup>2</sup>                         |
| Total Area                            | 157.05m <sup>2</sup>                       |
|                                       |                                            |
| Secluded Private Open Space           | 41.31m <sup>2</sup>                        |

 $\bigcirc$ 

NORTH

FIRST FLOOR PLAN

**GROUND FLOOR PLAN** 

1:100