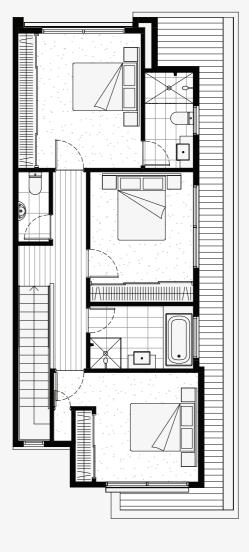

FIRST FLOOR PLAN

GROUND FLOOR PLAN

TYPE LOT **79** 

Bedrooms3Bathrooms2.5Garage1

Ground Floor Area 60.13m²
First Floor Area 69.68m²
Garage Area 24.74m²
Porch Area 3.07m²
Total Area 157.62m²

Secluded Private Open Space 40.79m<sup>2</sup>