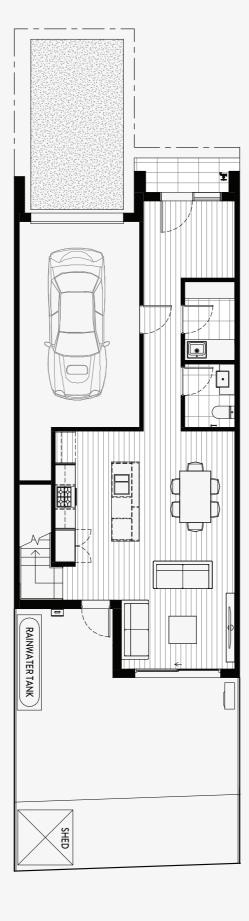

FIRST FLOOR PLAN

GROUND FLOOR PLAN

TYPE LOT **79** 

Bedrooms3Bathrooms2.5Garage1

Ground Floor Area 60.13m²
First Floor Area 69.68m²
Garage Area 24.74m²
Porch Area 3.07m²
Total Area 157.62m²

Secluded Private Open Space 40.79m<sup>2</sup>