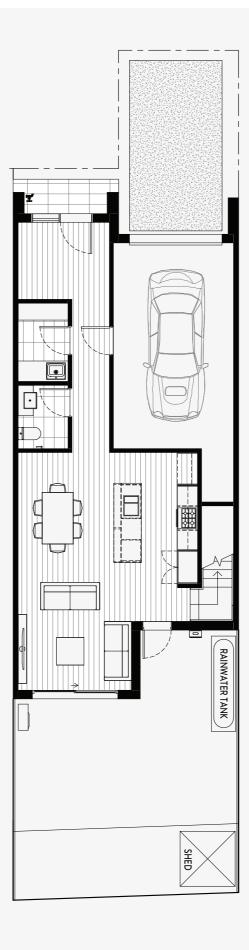

LOT

78

F4-M

| 3   |
|-----|
| 2.5 |
|     |
|     |

| Total Area        | 157.62m |
|-------------------|---------|
| Porch Area        | 3.07m   |
| Garage Area       | 24.74m  |
| First Floor Area  | 69.68m  |
| Ground Floor Area | 60.13m  |
|                   |         |

Secluded Private Open Space 43.32m<sup>2</sup>

FIRST FLOOR PLAN

GROUND FLOOR PLAN