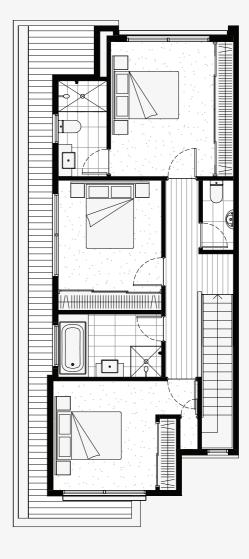

LOT

78

F4-M

| 3   |
|-----|
| 2.5 |
|     |
|     |

| Total Area        | 157.62m |
|-------------------|---------|
| Porch Area        | 3.07m   |
| Garage Area       | 24.74m  |
| First Floor Area  | 69.68m  |
| Ground Floor Area | 60.13m  |
|                   |         |

FIRST FLOOR PLAN

GROUND FLOOR PLAN