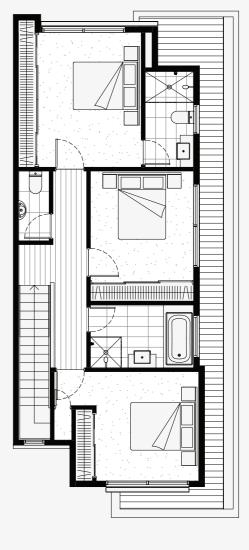

FIRST FLOOR PLAN

GROUND FLOOR PLAN

TYPE LOT **77** 

Bedrooms3Bathrooms2.5Garage1

 Ground Floor Area
 60.14 m²

 First Floor Area
 69.70 m²

 Garage Area
 24.42 m²

 Porch Area
 3.06 m²

 Total Area
 157.32 m²

Secluded Private Open Space 43.76m<sup>2</sup>