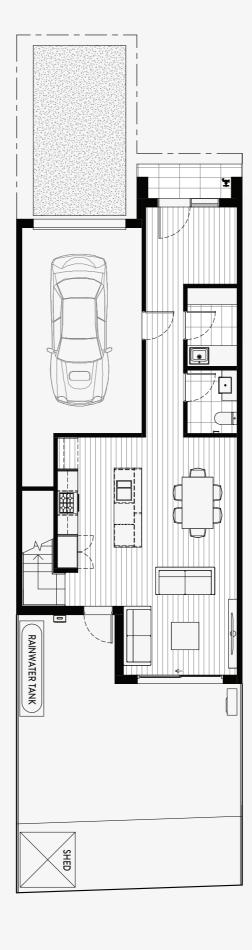

FIRST FLOOR PLAN

GROUND FLOOR PLAN

TYPE LOT **77** 

Bedrooms3Bathrooms2.5Garage1

 Ground Floor Area
 60.14 m²

 First Floor Area
 69.70 m²

 Garage Area
 24.42 m²

 Porch Area
 3.06 m²

 Total Area
 157.32 m²

Secluded Private Open Space 43.76m<sup>2</sup>