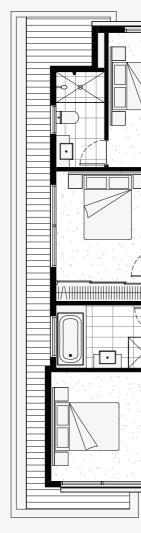

| F3-M                        | LOT<br>76                  |
|-----------------------------|----------------------------|
| Bedrooms                    | 3                          |
| Bathrooms                   | 2.5                        |
| Garage                      | 1                          |
| Ground Floor Area           | 60.14m <sup>2</sup>        |
| First Floor Area            | 69.70m <sup>2</sup>        |
| Garage Area                 | 24.42m <sup>2</sup>        |
| Porch Area                  | 3.06m <sup>2</sup>         |
| <b>Total Area</b>           | <b>157.32m<sup>2</sup></b> |
| Secluded Private Open Space | 45.24m <sup>2</sup>        |

## **GROUND FLOOR PLAN**

FIRST FLOOR PLAN

1:100