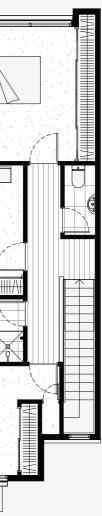

| F3-M                        | LOT<br>76                  |
|-----------------------------|----------------------------|
| Bedrooms                    | 3                          |
| Bathrooms                   | 2.5                        |
| Garage                      | 1                          |
| Ground Floor Area           | 60.14m <sup>2</sup>        |
| First Floor Area            | 69.70m <sup>2</sup>        |
| Garage Area                 | 24.42m <sup>2</sup>        |
| Porch Area                  | 3.06m <sup>2</sup>         |
| <b>Total Area</b>           | <b>157.32m<sup>2</sup></b> |
| Secluded Private Open Space | 45.24m <sup>2</sup>        |

## **GROUND FLOOR PLAN**

FIRST FLOOR PLAN

1:100