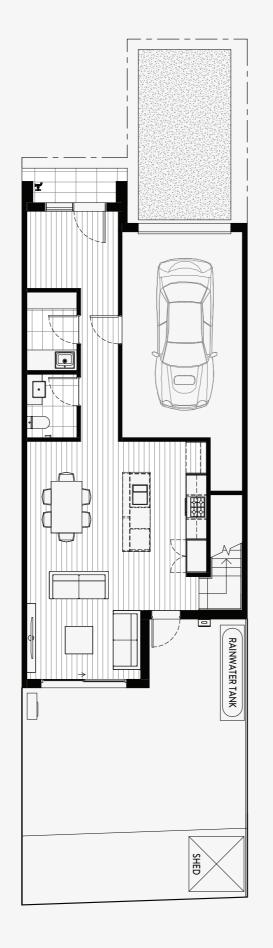

| F3-M                        | LOT<br>76                  |
|-----------------------------|----------------------------|
| Bedrooms                    | 3                          |
| Bathrooms                   | 2.5                        |
| Garage                      | 1                          |
| Ground Floor Area           | 60.14m <sup>2</sup>        |
| First Floor Area            | 69.70m <sup>2</sup>        |
| Garage Area                 | 24.42m <sup>2</sup>        |
| Porch Area                  | 3.06m <sup>2</sup>         |
| <b>Total Area</b>           | <b>157.32m<sup>2</sup></b> |
| Secluded Private Open Space | 45.24m <sup>2</sup>        |

## **GROUND FLOOR PLAN**

FIRST FLOOR PLAN

1:100