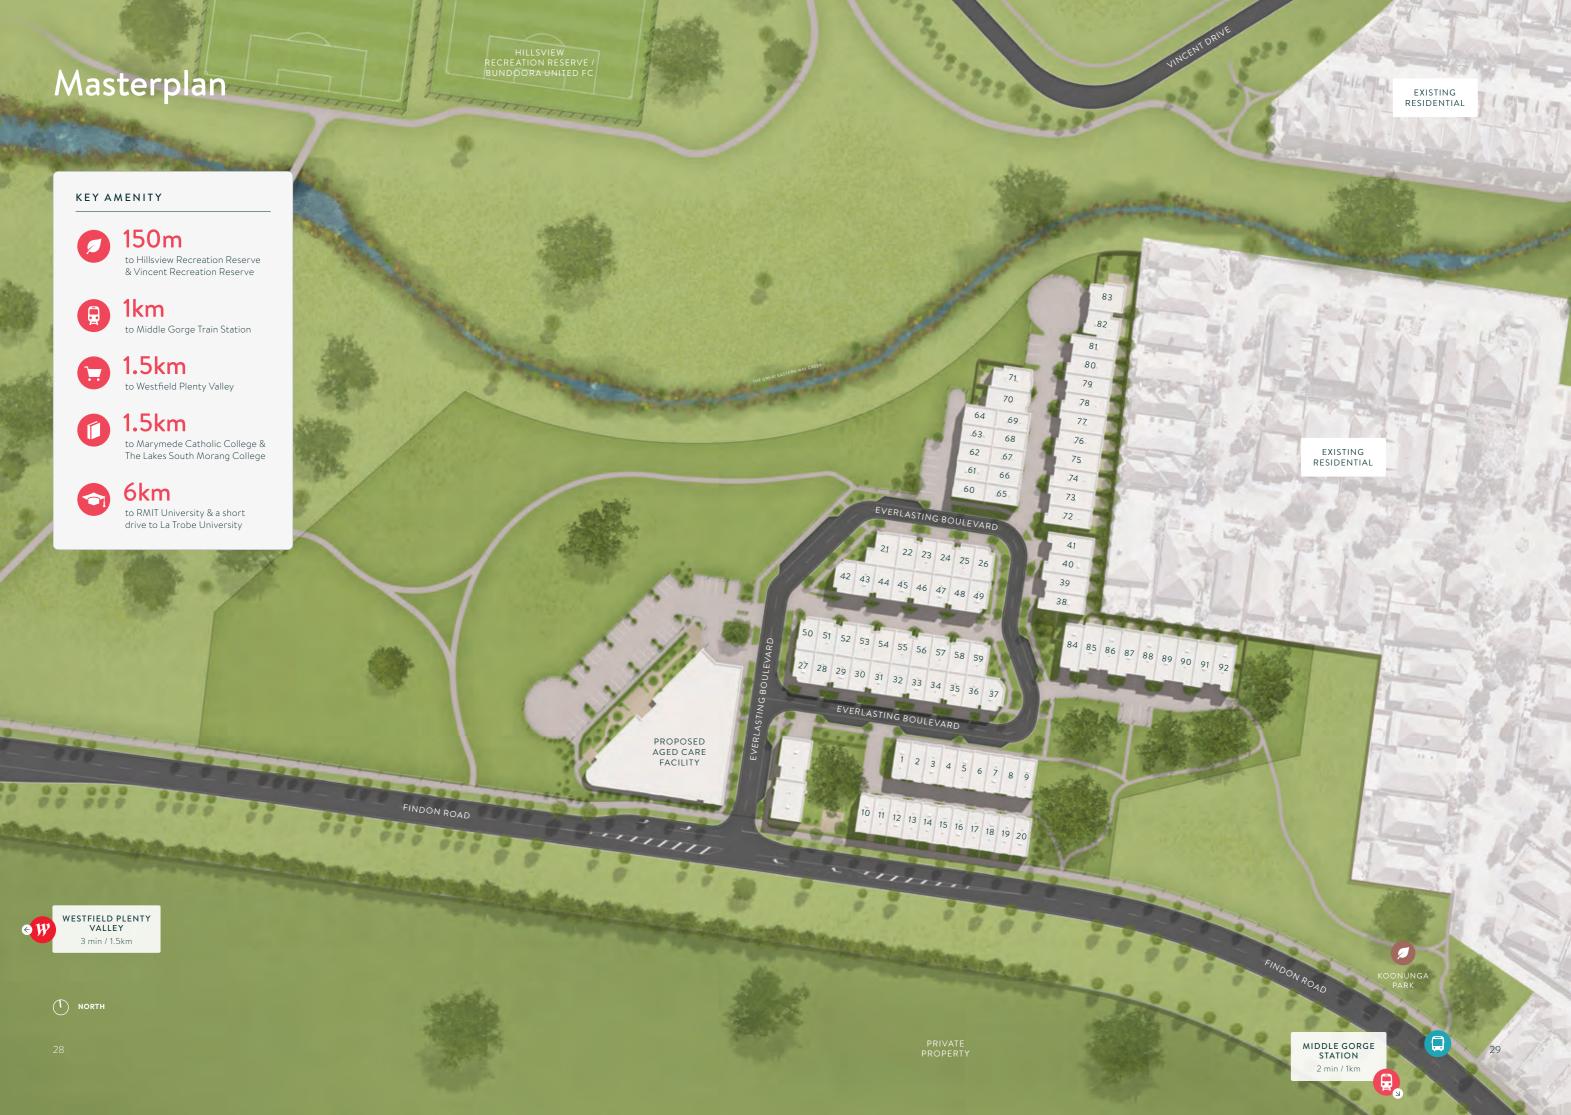

Evoke Townhomes are treated separately, but also unified in a variety of forms, colours and textures which make for a contemporary streetscape that you'll be proud to call home. ACCOUNT OF in a series ARTIST IMPRESSION OF PARK-FRONTING FACADES