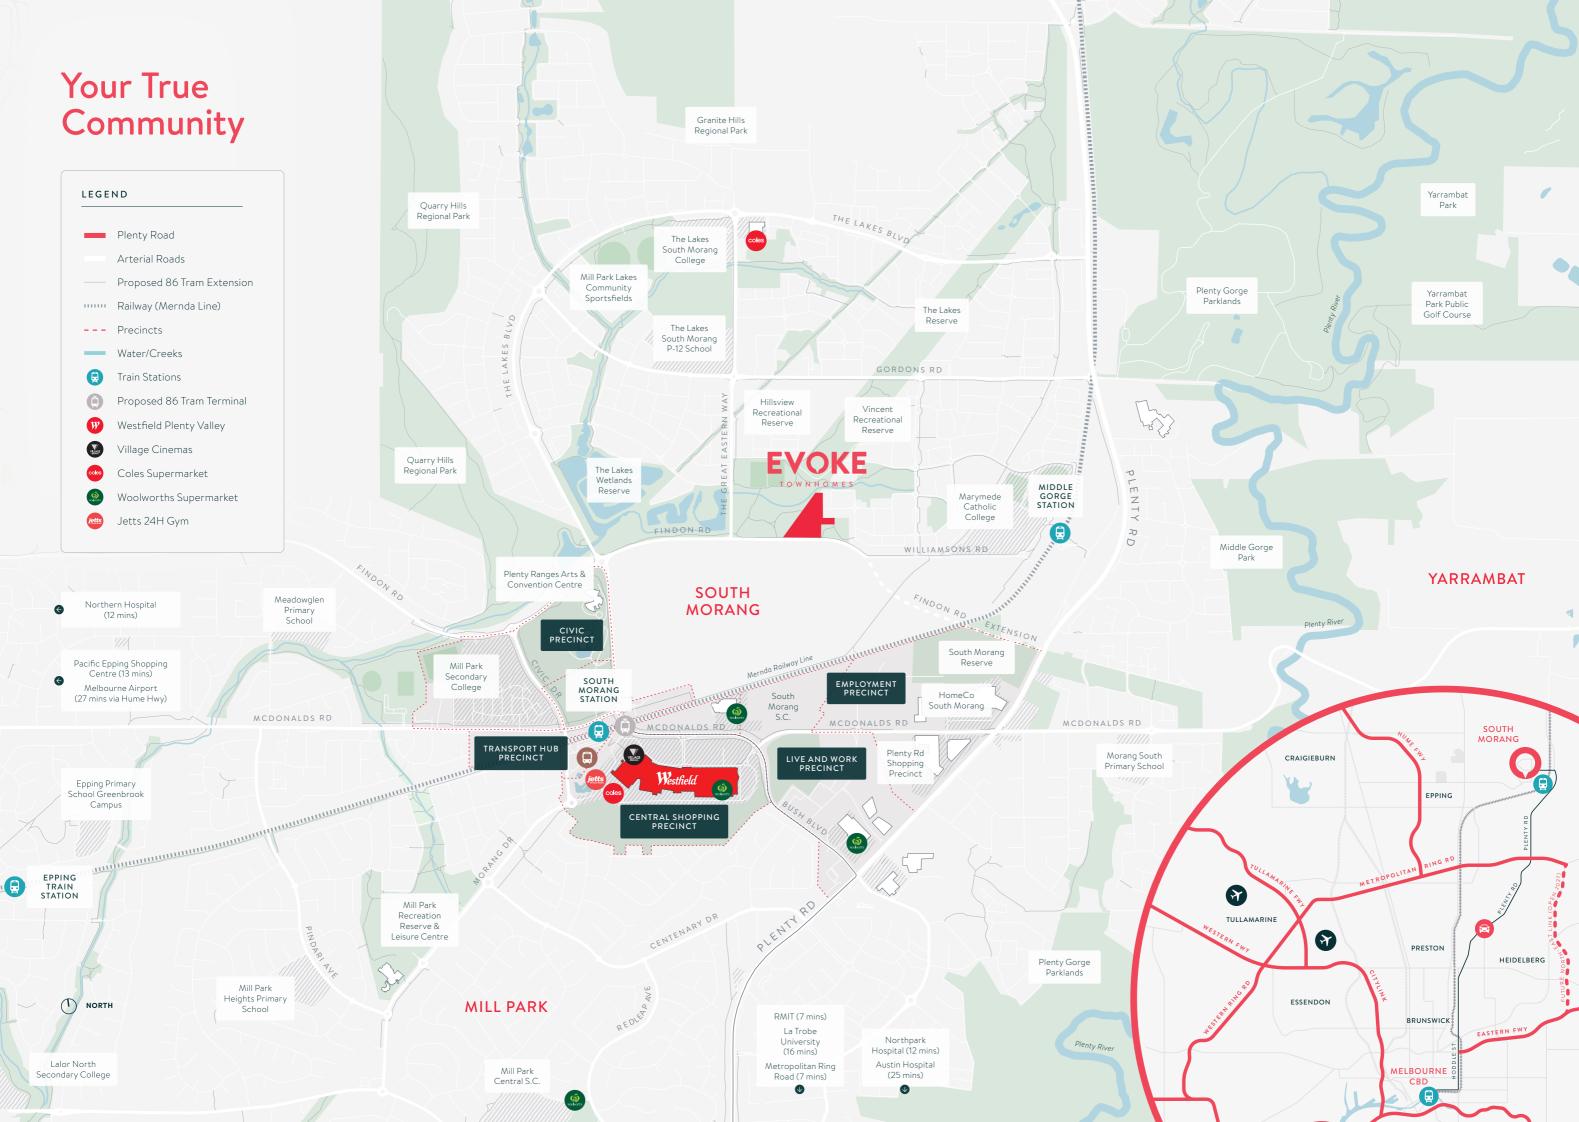

SOUTH MORANG

# Your True Centre

Evoke's luxurious yet low maintenance townhomes are nestled amongst flourishing reserves and natural surrounds, where open spaces and bike trails create moments of relaxation and cherished memories for your family.

Convenient proximity to established retail centres, medical and educational facilities fosters easy living and a true urban living experience – all the ingredients needed to build a bright future while finding your true centre in South Morang.

### When you are so spoilt for choice it raises only one question — where to next?

Your daily adventures to cafés, wineries and farm-to-plate eateries will result in new community connections and family favourites for years to come. Westfield Plenty Valley is just around the corner, offering a lifestyle destination like none other, you'll never be short on options when it comes to fashion, homewares, entertainment or produce.

03

05

The Sporting Globe Bar & Grill Plenty Gorge Train Station Westfield Plenty Valley South Morang Train Station Central South Morang Shopping Centre

05

- 03. Hillsview Recreation Reserve
- 04. South Morang Football Club
- / Mill Park Lakes Sportsfields
- 'The Guardian', Vincent Reserve 05.

#### CLEAN AND GREEN.

We all benefit from time spent in nature. Evoke resides among the tranquil waterways and wetlands of The Lakes Reserve on one side and the native splendour of the established gums of Vincent Reserve on the other – providing a happy and healthy lifestyle for all stages of family life.